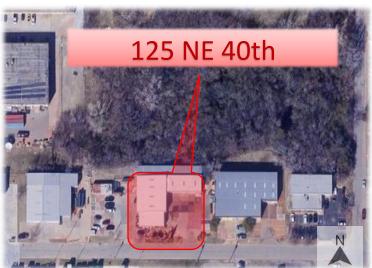

## 125 NE 40th Street Oklahoma City, Oklahoma 73104

- 125 NE 40th; East Building
- .58 Acres 11,725 SF Two Story (Built 2005)
- Proximate to I-35/Lincoln Blvd Access
- 2.5 Miles from OU Medical/Downtown Medical District
- 1.5 Miles from Oklahoma State Capital
- Retail Showrooms
- **Enclosed Exterior Covered Canopies**
- Large Team Meeting Room
- Grade and Dock High Powered Dock Access
- Building Amenities Described Below

## INDUSTRIAL - FOR LEASE

125 NE 40<sup>th</sup>; East Building
2,700 SF Fenced Canopy Storage
11,725 SF Two Story (Built 2005)
2,740 SF 2nd Floor Meeting Room & Kitchen
2,740 SF 1st Floor Retail Showroom
18' Warehouse Clear Heights
Indirect Heat
Mercury Vapor Lighting
Five total powered dock doors: