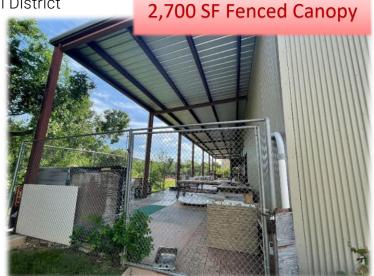

## INDUSTRIAL - FOR LEASE

125 NE 40<sup>th</sup>; East Building
2,700 SF Fenced Canopy Storage
11,725 SF Two Story (Built 2005)
2,740 SF 2nd Floor Meeting Room & Kitchen
2,740 SF 1st Floor Retail Showroom
18' Warehouse Clear Heights
Indirect Heat
Mercury Vapor Lighting
Five total powered dock doors: