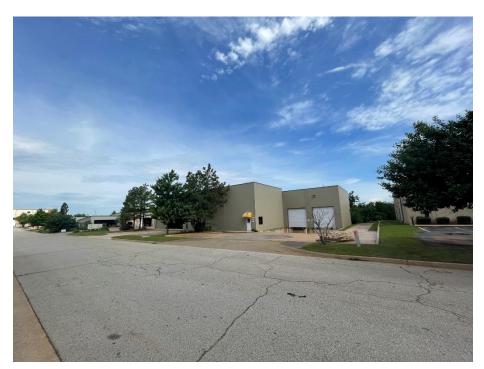

## 125 NE 40th Street Oklahoma City, Oklahoma 73104

- 125 NE 40th; East Building
- .58 Acres 11,725 SF Two Story (Built 2005)
- Proximate to I-35/Lincoln Blvd Access
- 2.5 Miles from OU Medical/Downtown Medical District
- 1.5 Miles from Oklahoma State Capital
- Retail Showrooms
- **Enclosed Exterior Covered Canopies**
- Large Team Meeting Room
- Grade and Dock High Powered Dock Access
- Building Amenities Described Below

## INDUSTRIAL - FOR LEASE

125 NE 40<sup>th</sup>; East Building
2,700 SF Fenced Canopy Storage
11,725 SF Two Story (Built 2005)
2,740 SF 2nd Floor Meeting Room & Kitchen
2,740 SF 1st Floor Retail Showroom
18' Warehouse Clear Heights
Indirect Heat
Mercury Vapor Lighting
Five total powered dock doors: