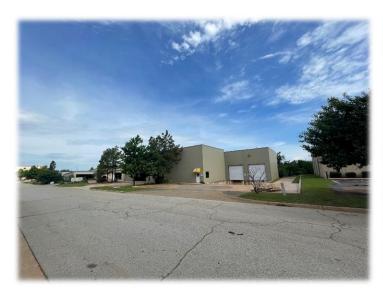

## 125 NE 40th Street Oklahoma City, Oklahoma 73104

- 125 NE 40th; East Building
- .58 Acres 11,725 SF Two Story (Built 2005)
- Proximate to I-35/Lincoln Blvd Access
- 2.5 Miles from OU Medical/Downtown Medical District
- 1.5 Miles from Oklahoma State Capital
- Retail Showrooms
- **Enclosed Exterior Covered Canopies**
- Large Team Meeting Room
- Grade and Dock High Powered Dock Access
- Building Amenities Described Below

## INDUSTRIAL - FOR LEASE

125 NE 40<sup>th</sup>; East Building
2,700 SF Fenced Canopy Storage
11,725 SF Two Story (Built 2005)
2,740 SF 2nd Floor Meeting Room & Kitchen
2,740 SF 1st Floor Retail Showroom
18' Warehouse Clear Heights
Indirect Heat
Mercury Vapor Lighting
Five total powered dock doors: