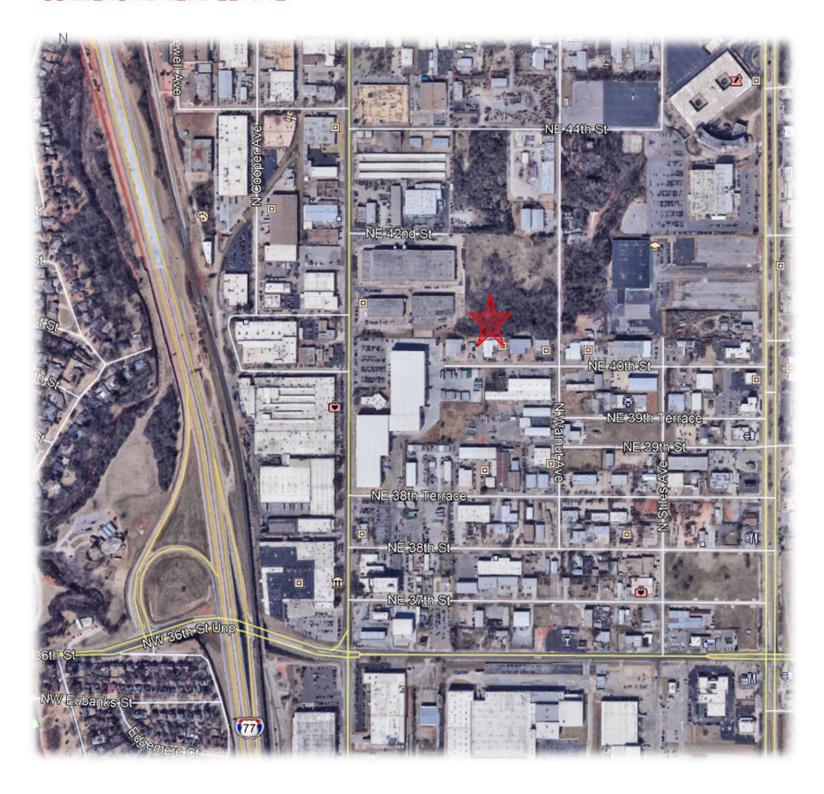

## 125 NE 40th Street Oklahoma City, Oklahoma 73104

- 125 NE 40th; East Building
- .58 Acres 11,725 SF Two Story (Built 2005)
- Proximate to I-35/Lincoln Blvd Access
- 2.5 Miles from OU Medical/Downtown Medical District
- 1.5 Miles from Oklahoma State Capital
- Retail Showrooms
- **Enclosed Exterior Covered Canopies**
- Large Team Meeting Room
- Grade and Dock High Powered Dock Access
- Building Amenities Described Below