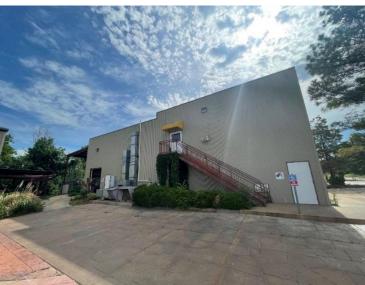

## 125 NE 40th Street Oklahoma City, Oklahoma 73104

- 125 NE 40th; East Building
- .58 Acres 11,725 SF Two Story (Built 2005)
- Proximate to I-35/Lincoln Blvd Access
- 2.5 Miles from OU Medical/Downtown Medical District
- 1.5 Miles from Oklahoma State Capital
- Retail Showrooms
- **Enclosed Exterior Covered Canopies**
- Large Team Meeting Room
- Grade and Dock High Powered Dock Access
- Building Amenities Described Below

## INDUSTRIAL - FOR LEASE

125 NE 40<sup>th</sup>; East Building
2,700 SF Fenced Canopy Storage
11,725 SF Two Story (Built 2005)
2,740 SF 2nd Floor Meeting Room & Kitchen
2,740 SF 1st Floor Retail Showroom
18' Warehouse Clear Heights
Indirect Heat
Mercury Vapor Lighting
Five total powered dock doors: