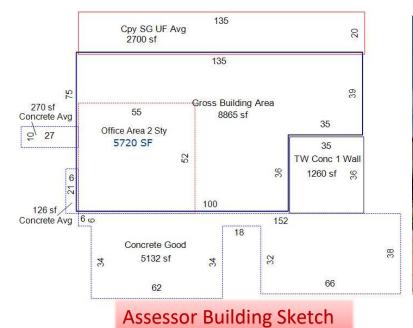

## INDUSTRIAL - FOR LEASE

125 NE 40<sup>th</sup>; East Building
2,700 SF Fenced Canopy Storage
11,725 SF Two Story (Built 2005)
2,740 SF 2nd Floor Meeting Room & Kitchen
2,740 SF 1st Floor Retail Showroom
18' Warehouse Clear Heights
Indirect Heat
Mercury Vapor Lighting
Five total powered dock doors:

- 10' West/grade
- (Two) 10' South/grade
- -(Two) 10' Doors Dock High/grade